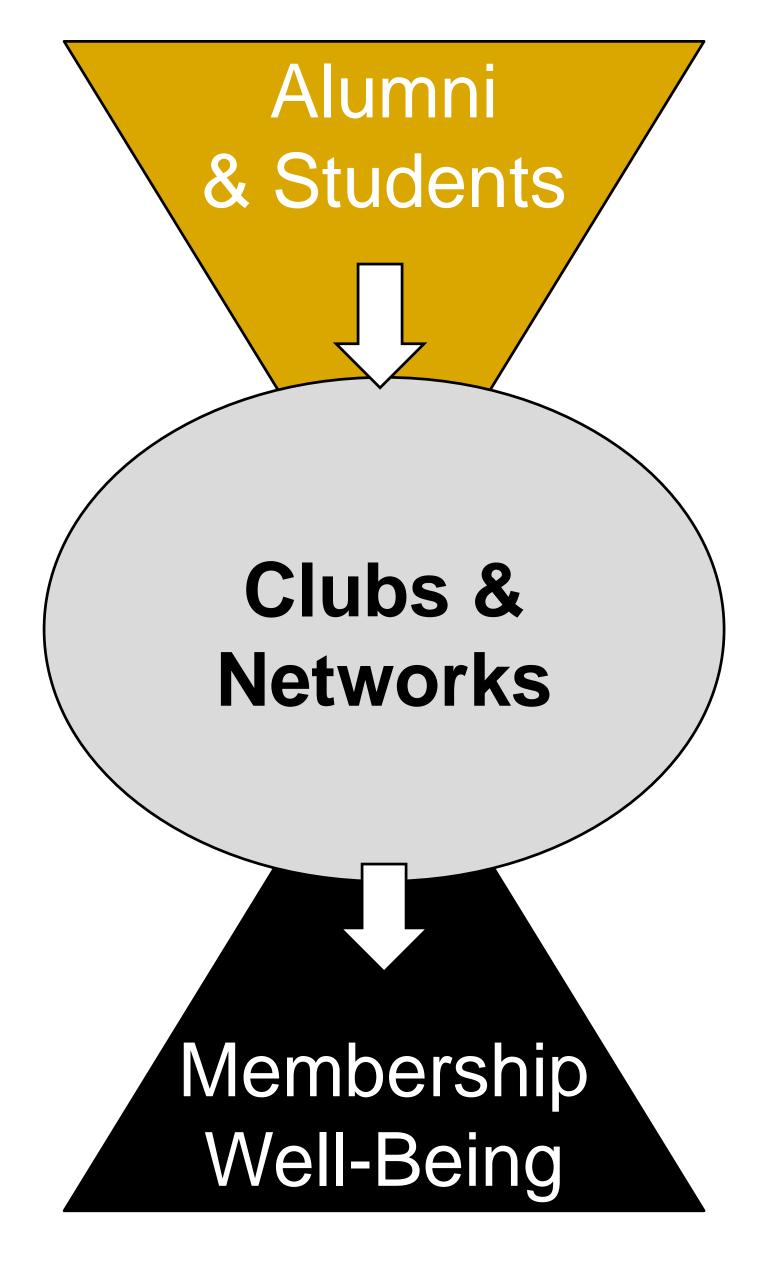

# Alumni This Year: & Students Pipeline to Clubs/Networks Clubs & Networks Membership Well-Being

### Promote Value of Membership

Event Planning
Event Member/Nonmember Pricing
New Membership Tiers

Purdue Alumni Club of San Diego