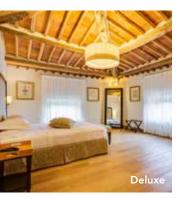

Each room offers climate control, desk, LCD TV, complimentary Wi-Fi, phone, safe, minibar, and en suite bathroom with a shower or tub and shower, sundries, and hair dryer.

Deluxe: (approx. 322-516 sq.ft.) Delight in absolute refinement with beautiful views of the surrounding countryside. Each room is different from the others, but all provide modern comforts and tasteful décor.